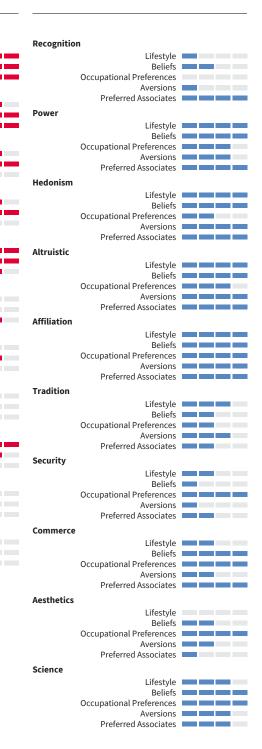

# MVPI

**Subscale Scores** 

### **Subscale Scores**

### Subscale Scores

Volatile

Cynical

Grudges

Avoidant

Unassertive

Introverted

Passive Aggressive