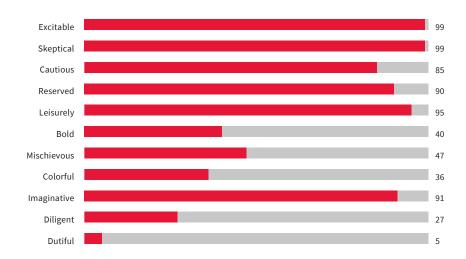

## HDS

Excitable

Skeptical

Cautious

Reserved

Leisurely

Bold

Mischievous

Colorful

**Imaginative** 

Diligent

Dutiful