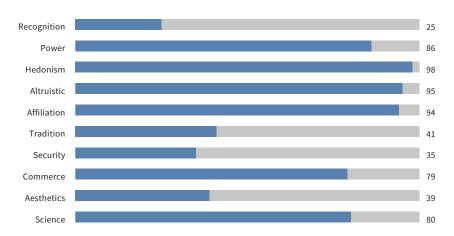

# MVPI

**Subscale Scores** 

### **Subscale Scores**

### Subscale Scores

Volatile

Cynical

Grudges

Avoidant

Unassertive

Introverted

Passive Aggressive